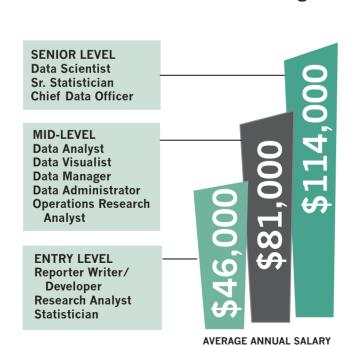

## **Business, Sales** & Management

Combines business background with IT experience.

PRIMARY ROLE:

**Communications & Problem-solving** 