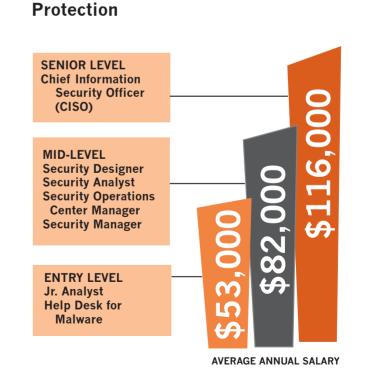

## **Cyber Security**

Involved in every aspect of information technology protection from administrative to operations.

#### PRIMARY ROLE: